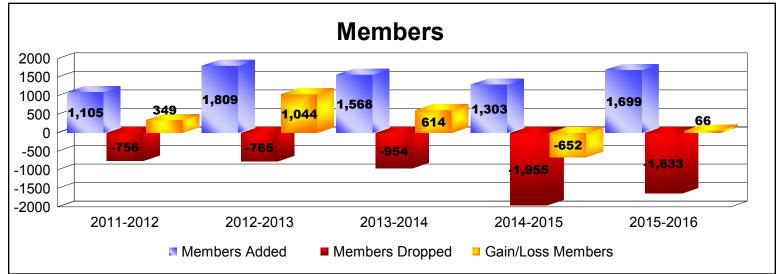

District 324A1 As of June 2016 Cumulative

| Year      | New<br>Clubs | Dropped<br>Clubs | Gain/<br>Loss<br>Clubs | New<br>Members | Charter<br>Members | Reinstate<br>Members | Transfer<br>Members | Total<br>Member<br>Added | Total<br>Members<br>Dropped | Gain/<br>Loss<br>Members |
|-----------|--------------|------------------|------------------------|----------------|--------------------|----------------------|---------------------|--------------------------|-----------------------------|--------------------------|
| 2011-2012 | 8            | -2               | 6                      | 822            | 229                | 34                   | 20                  | 1105                     | -756                        | 349                      |
| 2012-2013 | 9            | -1               | 8                      | 1485           | 251                | 67                   | 6                   | 1809                     | -765                        | 1044                     |
| 2013-2014 | 6            | 0                | 6                      | 1362           | 165                | 18                   | 23                  | 1568                     | -954                        | 614                      |
| 2014-2015 | 10           | -3               | 7                      | 937            | 290                | 52                   | 24                  | 1303                     | -1955                       | -652                     |
| 2015-2016 | 8            | -7               | 1                      | 1329           | 298                | 55                   | 17                  | 1699                     | -1633                       | 66                       |
| Average   | 8            | -3               | 6                      | 1187           | 247                | 45                   | 18                  | 1497                     | -1213                       | 284                      |