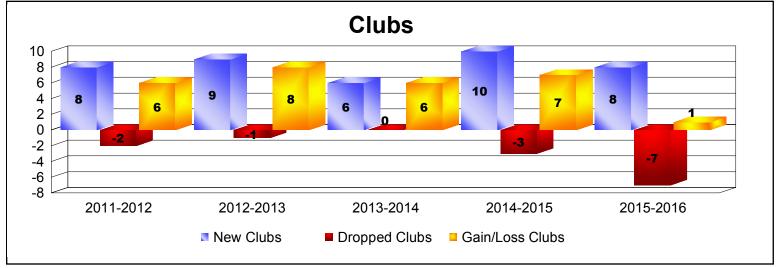

District 324A1 As of June 2016 Cumulative

| Year      | New<br>Clubs | Dropped<br>Clubs | Gain/<br>Loss<br>Clubs | New<br>Members | Charter<br>Members | Reinstate<br>Members | Transfer<br>Members | Total<br>Member<br>Added | Total<br>Members<br>Dropped | Gain/<br>Loss<br>Members |
|-----------|--------------|------------------|------------------------|----------------|--------------------|----------------------|---------------------|--------------------------|-----------------------------|--------------------------|
| 2011-2012 | 8            | -2               | 6                      | 822            | 229                | 34                   | 20                  | 1105                     | -756                        | 349                      |
| 2012-2013 | 9            | -1               | 8                      | 1485           | 251                | 67                   | 6                   | 1809                     | -765                        | 1044                     |
| 2013-2014 | 6            | 0                | 6                      | 1362           | 165                | 18                   | 23                  | 1568                     | -954                        | 614                      |
| 2014-2015 | 10           | -3               | 7                      | 937            | 290                | 52                   | 24                  | 1303                     | -1955                       | -652                     |
| 2015-2016 | 8            | -7               | 1                      | 1329           | 298                | 55                   | 17                  | 1699                     | -1633                       | 66                       |
| Average   | 8            | -3               | 6                      | 1187           | 247                | 45                   | 18                  | 1497                     | -1213                       | 284                      |